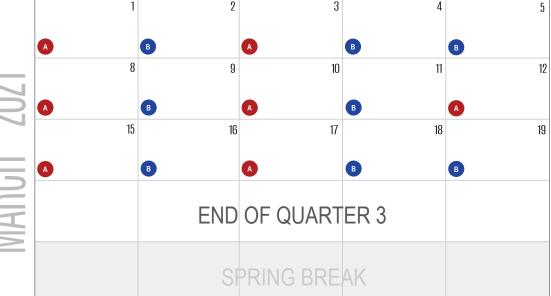

## VIRTUAL LEARNING ACADEMY

QUARTER 3 will begin on 1.19.2021

Virtual students will continue virtual learning for the rest of the school year. **This calendar is subject to change**.

 No attendance

 A
 Students will receive remote synchronous instruction

 B
 Students will will receive remote synchronous instruction

On days that students do not learn synchronously, they will be engaged in asynchronous learning activities.

|                                 | START | END   |
|---------------------------------|-------|-------|
|                                 |       |       |
| Plan (PLC Fridays)              | 8:10  | 8:40  |
| Asynchronous Check-In<br>(M-Th) | 8:40  | 9:10  |
| Period 1                        | 9:15  | 9:55  |
| Period 2                        | 9:58  | 10:38 |
| Period 3                        | 10:41 | 11:21 |
| Period 4                        | 11:24 | 12:04 |
| Period 5                        | 12:07 | 12:47 |
| Period 6                        | 12:50 | 1:30  |
| Period 7                        | 1:33  | 2:13  |
| Period 8                        | 2:16  | 2:56  |
| Period 9                        | 2:59  | 3:39  |
|                                 |       |       |