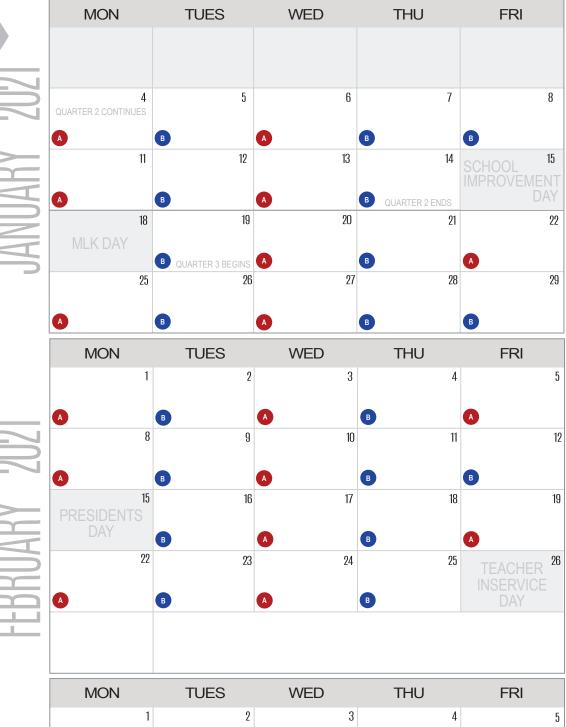

## VIRTUAL LEARNING ACADEMY

QUARTER 3 will begin on 1.19.2021

Virtual students will continue virtual learning for the rest of the school year. **This calendar is subject to change**.

 No attendance

 A
 Students will receive remote synchronous instruction

 B
 Students will will receive remote synchronous instruction

On days that students do not learn synchronously, they will be engaged in asynchronous learning activities.

|                                 | START | END   |
|---------------------------------|-------|-------|
|                                 |       |       |
| Plan (PLC Fridays)              | 8:10  | 8:40  |
| Asynchronous Check-In<br>(M-Th) | 8:40  | 9:10  |
| Period 1                        | 9:15  | 9:55  |
| Period 2                        | 9:58  | 10:38 |
| Period 3                        | 10:41 | 11:21 |
| Period 4                        | 11:24 | 12:04 |
| Period 5                        | 12:07 | 12:47 |
| Period 6                        | 12:50 | 1:30  |
| Period 7                        | 1:33  | 2:13  |
| Period 8                        | 2:16  | 2:56  |
| Period 9                        | 2:59  | 3:39  |
|                                 |       |       |